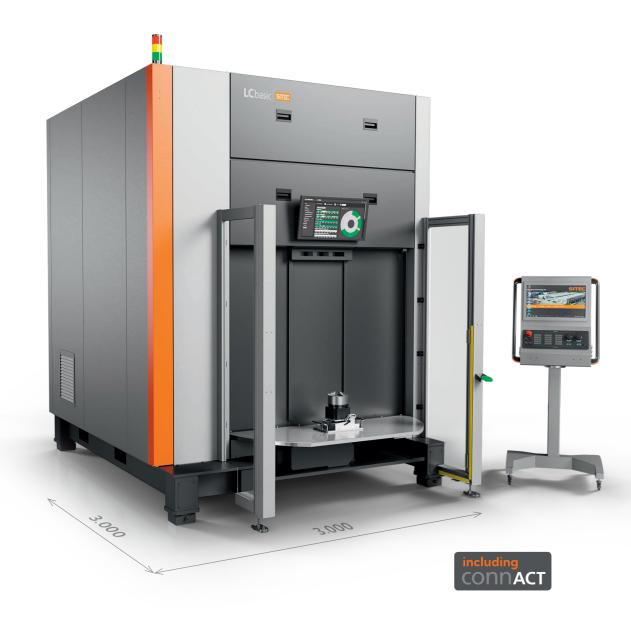

#### LASER MACHINES | LC SERIES

Highly efficient production system with rotary table and multiple fixtures.

Loading/unloading independent to the cycle time

Multi-axis system with motorized swiveling laser processing head

Largest working area

PRECISE. FLEXIBLE. SMART.