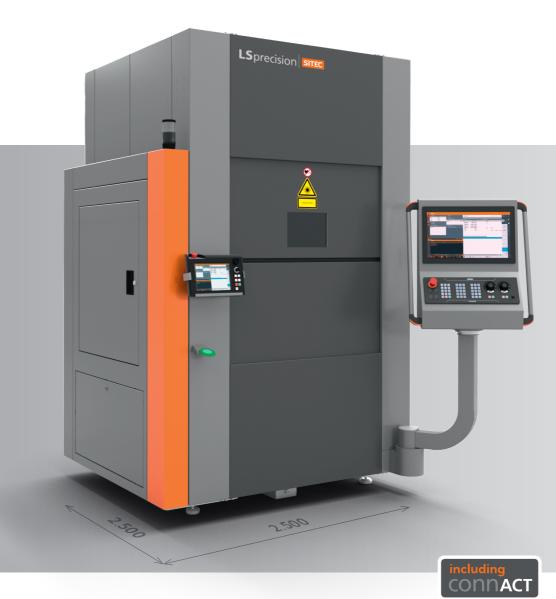

#### LASER MACHINES | LS SERIES

Basic mechanical structure made of solid granite stone for vibration-damped and precise mounting of the rotary and linear axes

Highest dynamics due to direct drives

Highest positioning accuracy

Superior flexibility

PRECISE. FLEXIBLE. SMART.