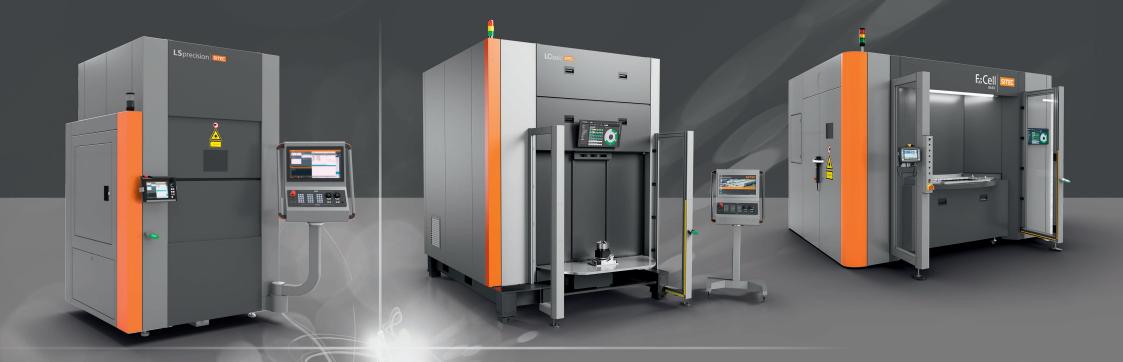

#### CNC-Laser machines Highest flexibility for your production

Most precise and reliable laser machines - state of the art

- process-independent machine design with the LS, LC and FlexCell series
- sophisticated ergonomy and usability
- 5-axis laser processing, highest dynamics and repeatability
- manufacturer-independent integration of laser equipment focused on the demand to your product
- customized fixturing best for your product
- due to modular and individual automation concept our machines really grow with you
- production transparency through digital services

#### LASER MACHINES | LS SERIES

Solid basic structure made of a welded steel frame for vibration-damped mounting of e.g. scan heads

Large and ergonomic working area

Cost-efficient entry ticket into the world of SITEC laser manufacturing – preferred option for a fast ROI

#### LASER MACHINES | LC SERIES

Highly efficient production system with rotary table and multiple fixtures.

Loading/unloading independent to the cycle time

Multi-axis system with motorized swiveling laser processing head

#### LASER MACHINES | FlexCell SERIES

Turnkey solution for large-scale production

4-station rotary table

Integration of laser and additional processes

PRECISE. FLEXIBLE. SMART.