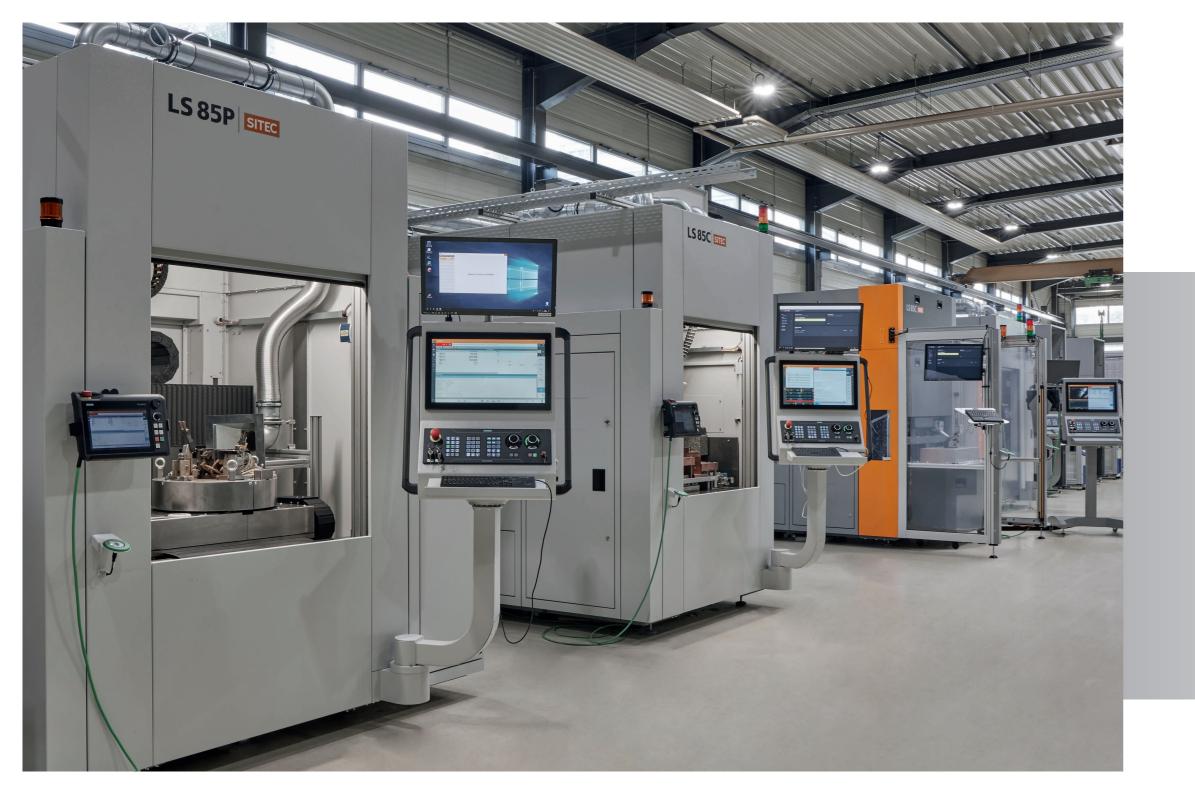

## LASER MACHINES | PRECISE. FLEXIBLE. SMART.

#### CNC-Laser machines Highest flexibility for your production

Most precise and reliable laser machines - state of the art

- process-independent machine design with the LS, LC and FlexCell series
- sophisticated ergonomy and usability
- 5-axis laser processing, highest dynamics and repeatability
- manufacturer-independent integration of laser equipment focused on the demand to your product
- customized fixturing best for your product
- due to modular and individual automation concept our machines really grow with you
- production transparency through digital services