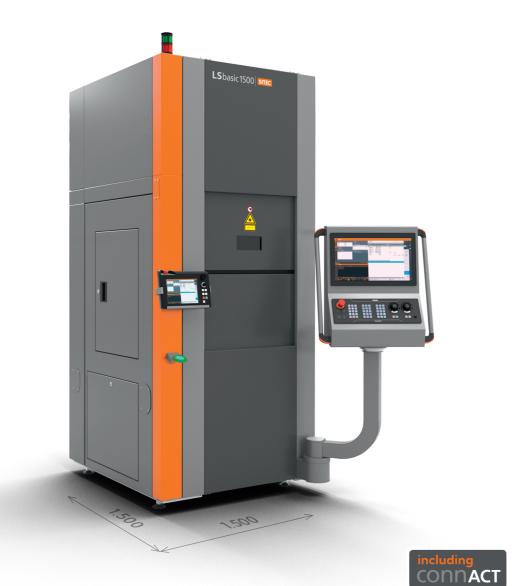

#### LASER MACHINES | LS SERIES

Solid basic structure made of a welded steel frame for vibration-damped mounting of e.g. scan heads

Large and ergonomic working area

Cost-efficient entry ticket into the world of SITEC laser manufacturing – preferred option for a fast ROI

PRECISE. FLEXIBLE. SMART.