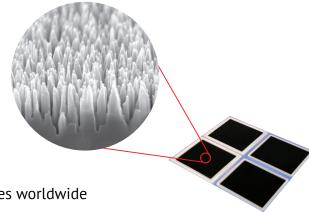

### Core technology: Black Silicon Induced Junction

- Nano-engineered surface structure
- Defect-free induced junction
- Advanced ALD coating technique

#### **Patents**

Our photodiode technology is protected by our patent families worldwide