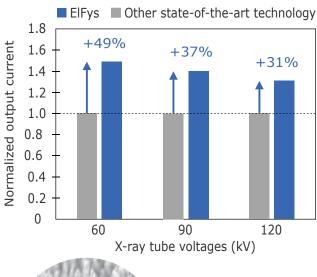

### Key benefits to your applications

- Superior photodiode response gives an increase in the output photocurrent by > 30 % compared to other state-of-the-art technology
- Ultra wide sensing angle (> 95% absorbance at 60°) gives extremely low optical cross-talk between components
- Customized design with optimal electro-optical properties enables a wide selection scintillator materials for best performance
- ESA TRL 5 ready, critical performance verified in relevant environment