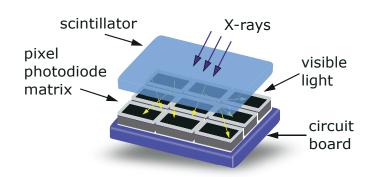

- Safety & security sensing and imaging
- Medical imaging
- Analytical instruments
- Health monitoring
- Radiation detection

### Key benefits to your applications

- Superior photodiode response gives an increase in the output photocurrent by > 30 % compared to other state-of-the-art technology
- Ultra wide sensing angle (> 95% absorbance at 60°) gives extremely low optical cross-talk between components
- Customized design with optimal electro-optical properties enables a wide selection scintillator materials for best performance
- ESA TRL 5 ready, critical performance verified in relevant environment