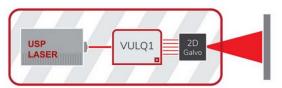

## **VULQ1 STAMP MARKING systems**

High throughput laser marking solution

High-speed, high-precision marking application:

VULQ1 FULL STAMP

High throughput QR codes marking, secured traceability:

**VULQ1 PIXEL STAMP** 

# VULQ1 Laser Stamp Marking Systems deliver markings in the many new situations where standard laser solutions marking speed is not enough