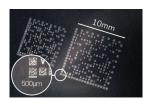

### **VULQ1 FULL STAMP**

One laser pulse = one pattern: 2D code, alphanumerics, logo

High speed micro-marking, in-line serialization of small parts and components, discrete traceability on high-end products

### **VULQ1 PIXEL STAMP**

Dynamically configurable high-speed laser printing

Customer engagement for consumer goods (QR Code), high-speed marking on polymers, secured traceability, overt/covert applications