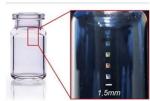

High-speed marking on hard and brittle materials:

**VULQ1 PIXEL STAMP GLASS** 

### **VULQ1 PIXEL STAMP GLASS**

High-speed marking on hard and brittle materials

High-speed laser QR code marking on hard and brittle materials, anticounterfeiting with semi-invisible marking, high-speed surface texturing.