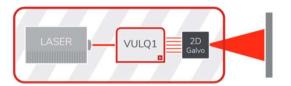

# VULQ1 Laser Stamp Marking Systems deliver markings in the many new situations where standard laser solutions marking speed is not enough