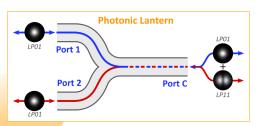

Lantern

Allows for selective de/multiplexing of LP modes with low losses in a compact packaging