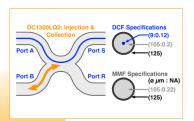

DCFC

Allows for lossless single mode operation such as OCT and LIDAR plus the collection or illumination through a multimode core for higher efficiency

**WMC** 

Allows for efficient and robust multimode illumination and collection through a single probe for very sensitive application such as fluorescence imaging, reflectance spectroscopy or optogenetics