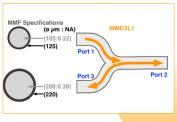

DCFC

Allows for lossless single mode operation such as OCT and LIDAR plus the collection or illumination through a multimode core for higher efficiency

**WMC** 

Allows for efficient and robust multimode illumination and collection through a single probe for very sensitive application such as fluorescence imaging, reflectance spectroscopy or optogenetics